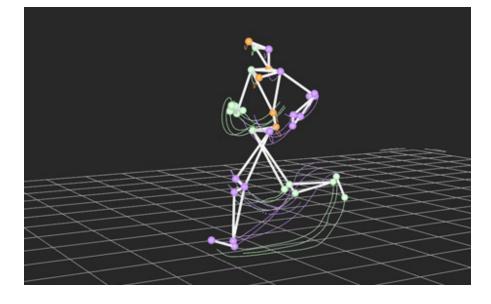

# Work packages

Implementation of gait analysis with Microsoft Kinect and Wii Balance Board

- Development of necessary Software-Interface (existing pre-work)
- Evaluation of system quality in comparison to a state of the art system