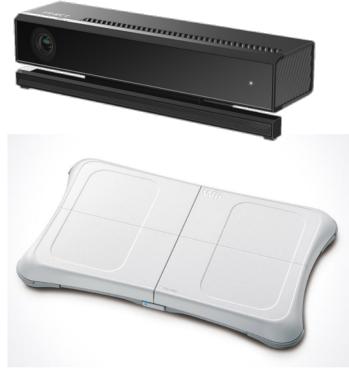

# Work packages

Implementation of gait analysis with Microsoft Kinect and Wii Balance Board

- Development of necessary Software-Interface (existing pre-work)
- Evaluation of system quality in comparison to a state of the art system