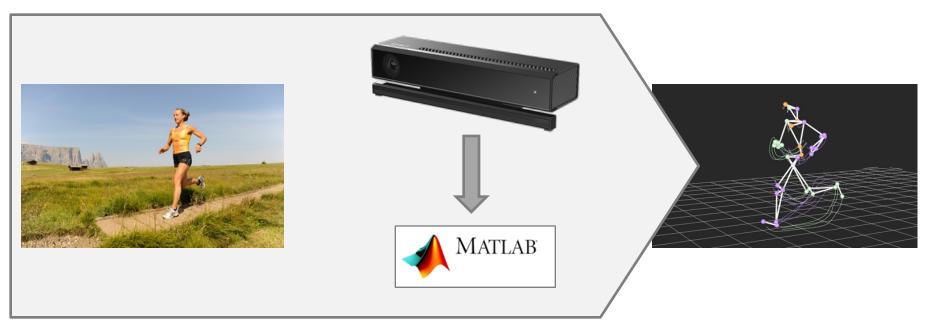

# Work packages

Implementation of gait analysis with Microsoft Kinect and Wii Balance Board

- Development of necessary Software-Interface (existing pre-work)
- Evaluation of system quality in comparison to a state of the art system